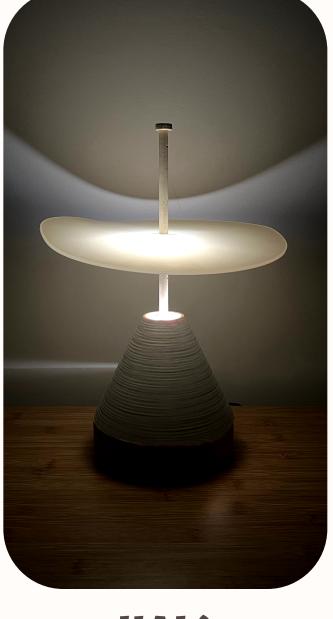

## HALO

Bedside night lamp

Cosmic mysterious light.

- Consider the audience and main functions.
- Protect the bulb from direct contact.
- Set the light brightness adjustment.
- Consider lamp stability/balance.

## MAIN FUNCTION

• For illuminated reading or clear light sources

• Create a visual sensory mood

• As house decoration or art object

## **USE CASE**

By adjusting the height of the acrylic plate, the intensity and effect of the light can be controlled.