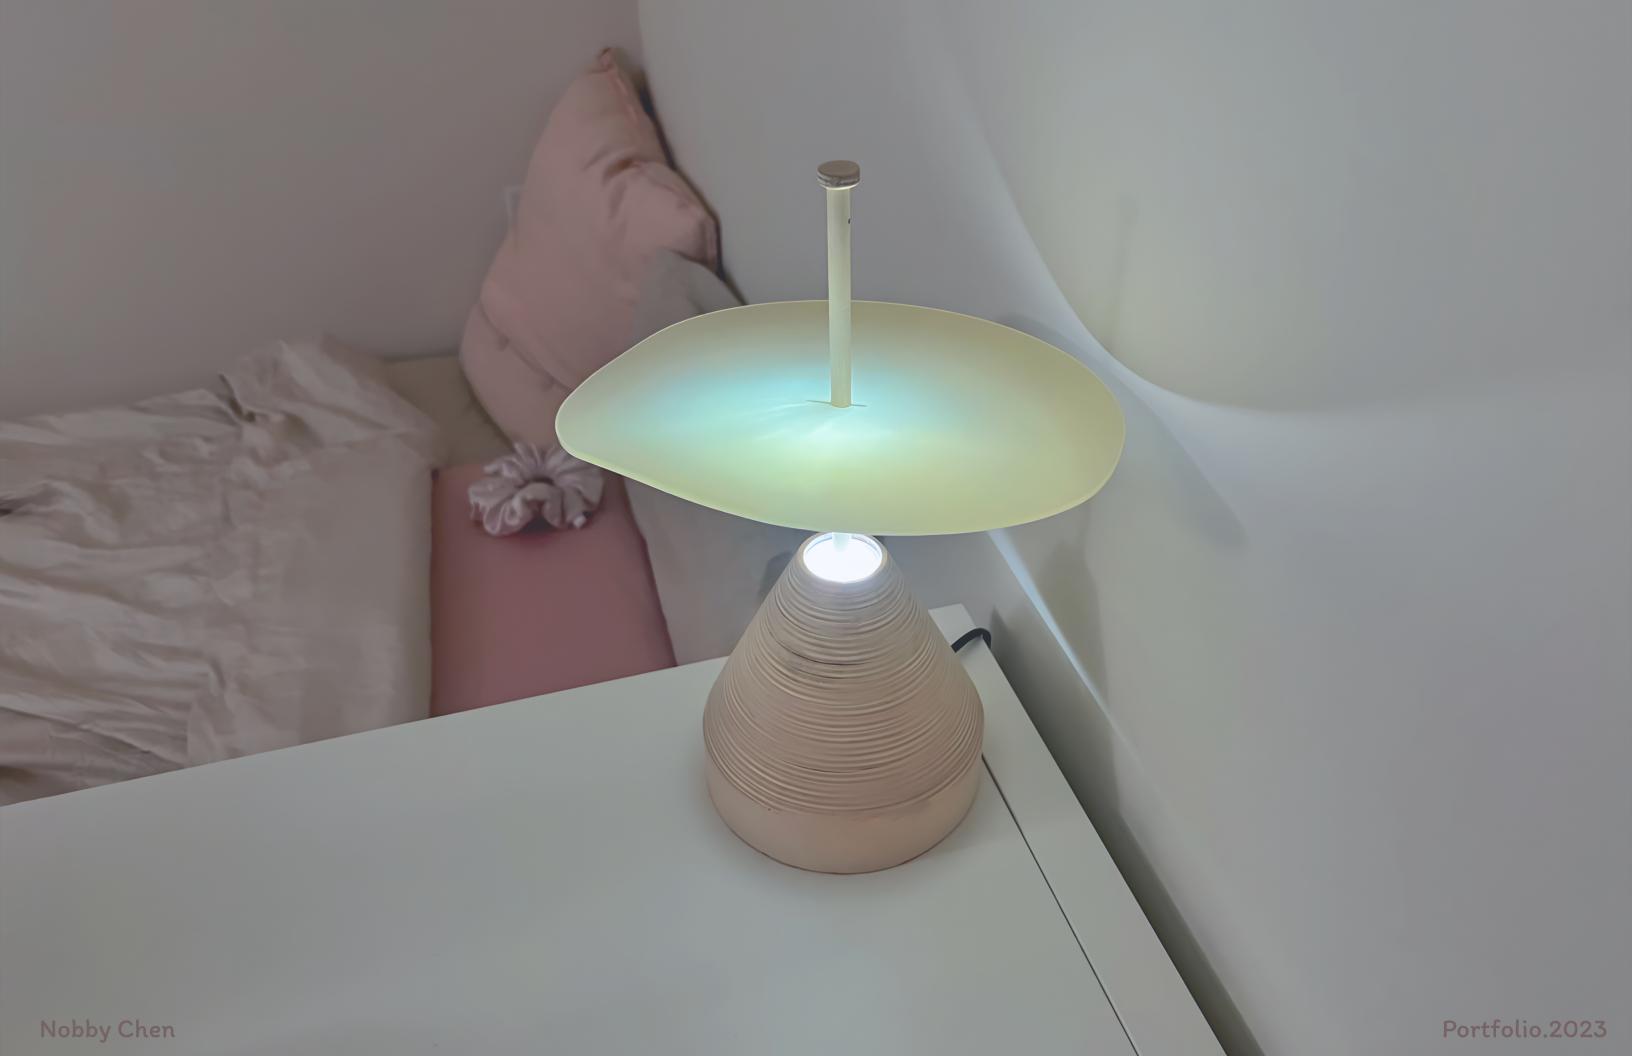

## HALO

Bedside night lamp

Cosmic mysterious light.

- Consider the audience and main functions.
- Protect the bulb from direct contact.
- Set the light brightness adjustment.
- Consider lamp stability/balance.

## MAIN FUNCTION

• For illuminated reading or clear light sources

• Create a visual sensory mood

• As house decoration or art object

## **USE CASE**

By adjusting the height of the acrylic plate, the intensity and effect of the light can be controlled.