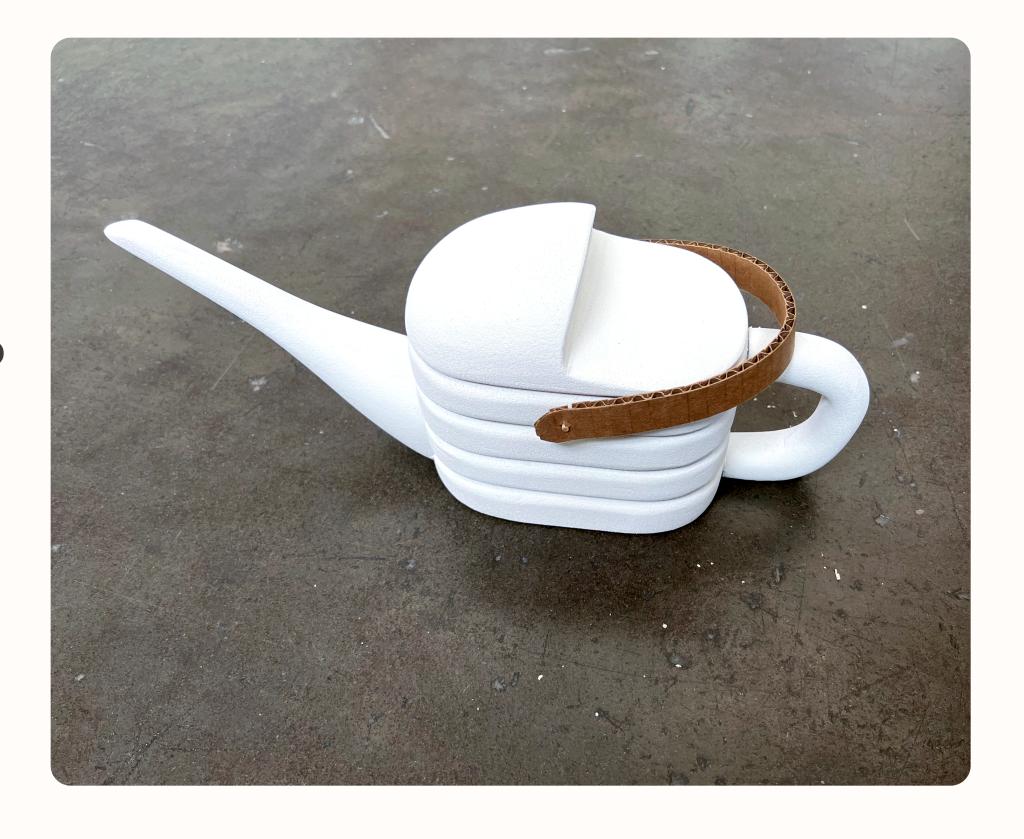

e United States and is my third year studying industrial design at California College of the Arts.

In my childhood, I was greatly interested in making handicrafts and liked to tailor and mend clothes by myself. Influenced by my grandfather, I like to make designs of wooden structures, which are simple and lively. For design, I prefer to be close to nature and reveal original materials.

#### Education

2021-2023

Bachelor 4, Industrial Design. California College of the Arts.

#### Language

Mandarin English

#### Skills

Physical model Research Design communication













#### Contact



nobbychen5@gmail.com chenchen@cca.edu



609.787.2862



noby2.26



Lil626\_226









HALO

PURE GLOW

PERSONAL

# Beeing.

Kettles are mainly used for watering plants outdoors

Large capacity





#### RESEARCH

Portable container with a handle and spout for watering by hand, used since at least the 17th century.

A container for watering plants, pouring water into a pot and pouring it over the plants that need it.

Most will place a lotus root-type watering head at the end of the nozzle to break up the flow of water into droplets to avoid damaging delicate plants with excess water pressure on the soil.

Ideal for small gardens or potted plants.



#### **CONCEPT**

**No scale:** For some specific maintenance plants, a more precise amount of watering is required. (It can even have a scale for the ratio of nutrient solution)

The handle is too thin: When it is full of water, the watering can become heavy, and the handle that is too thin is not easy to control.

The spout is too l