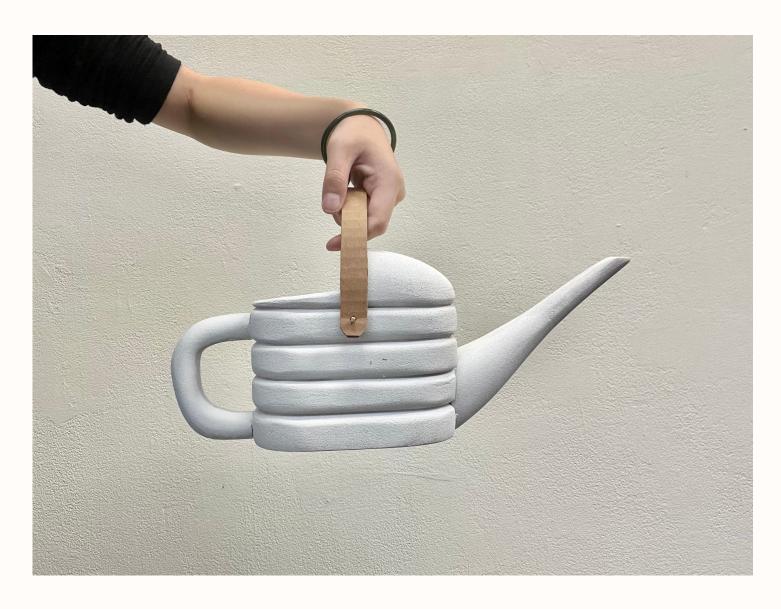

and pouring it over the plants that need it.

Most will place a lotus root-type watering head at the end of the nozzle to break up the flow of water into droplets to avoid damaging delicate plants with excess water pressure on the soil.

Ideal for small gardens or potted plants.



#### **CONCEPT**

**No scale:** For some specific maintenance plants, a more precise amount of watering is required. (It can even have a scale for the ratio of nutrient solution)

The handle is too thin: When it is full of water, the watering can become heavy, and the handle that is too thin is not easy to control.

The spout is too large: the spout is not covered, and it is easy for the water to overflow from the top when pouring water.









### **IDEATIONS**



## **MODELS**

1:2 high density foam model







## HALO

Bedside night lamp

Cosmic mysterious light.

- Consider the audience and main functions.
- Protect the bulb from direct contact.
- Set the light brightness adjustment.
- Consider lamp stability/balance.

#### RESEARCH

#### **Student:**

The angle is not or not adjustable
The light is dazzled
The size is too big
Light range

#### Worker:

Unstable
No multifunction
Brightness cannot be adjusted
Light intensity

#### **Special:**

Light temperature and color Bulb Type and Protection Wire hiding Price















## MAIN FUNCTION







• For illuminated reading or clear light sources

• Create a visual sensory mood

• As house decoration or art object



## **USE CASE**

By adjusting the height of the acrylic plate, the intensity and effect of the light can be controlled.