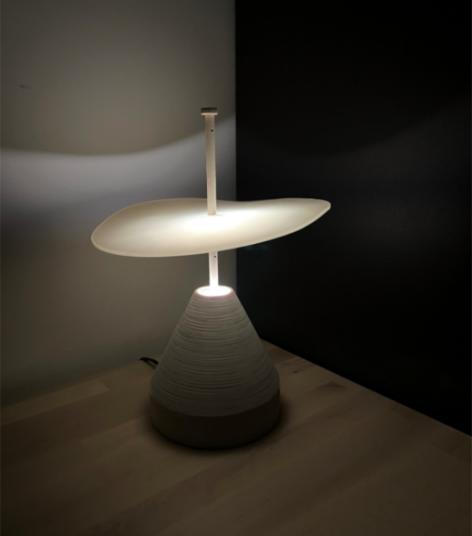

## HALO

Bedside night lamp

Cosmic mysterious light.

- Consider the audience and main functions.
- Protect the bulb from direct contact.
- Set the light brightness adjustment.
- Consider lamp stability/balance.

## MAIN FUNCTION

• For illuminated reading or clear light sources

• Create a visual sensory mood

• As house decoration or art object

## **USE CASE**

By adjusting the height of the acrylic plate, the intensity and effect of the light can be controlled.