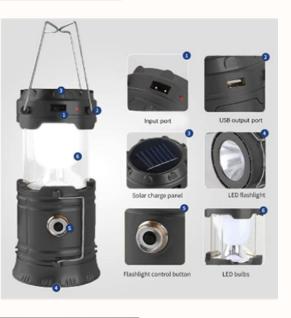

# Beeing.

Kettles are mainly used for watering plants outdoors

Large capacity

#### RESEARCH

Portable container with a handle and spout for watering by hand, used since at least the 17th century.

A container for watering plants, pouring water into a pot and pouring it over the plants that need it.

Most will place a lotus root-type watering head at the end of the nozzle to break up the flow of water into droplets to avoid damaging delicate plants with excess water pressure on the soil.

Ideal for small gardens or potted plants.

#### **CONCEPT**

**No scale:** For some specific maintenance plants, a more precise amount of watering is required. (It can even have a scale for the ratio of nutrient solution)

The handle is too thin: When it is full of water, the watering can become heavy, and the handle that is too thin is not easy to control.

The spout is too large: the spout is not covered, and it is easy for the water to overflow from the top when pouring water.