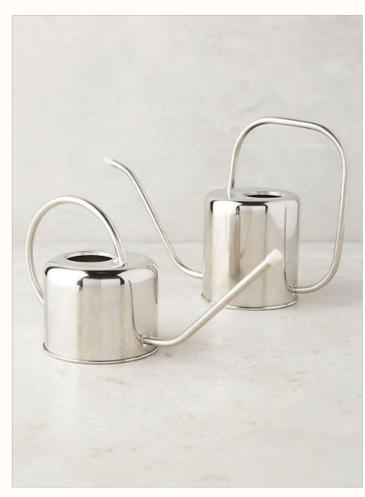

#### **CONCEPT**

**No scale:** For some specific maintenance plants, a more precise amount of watering is required. (It can even have a scale for the ratio of nutrient solution)

The handle is too thin: When it is full of water, the watering can become heavy, and the handle that is too thin is not easy to control.

The spout is too large: the spout is not covered, and it is easy for the water to overflow from the top when pouring water.