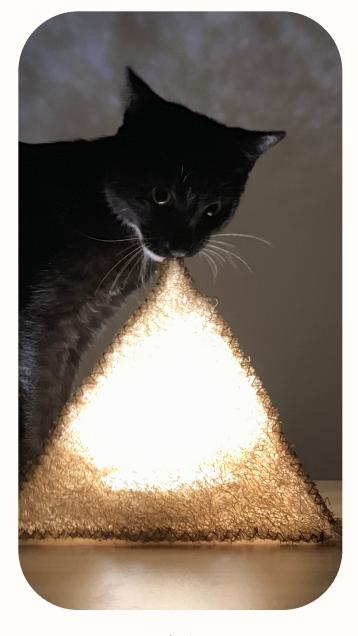

## HALO

Bedside night lamp

Cosmic mysterious light.

- Consider the audience and main functions.
- Protect the bulb from direct contact.
- Set the light brightness adjustment.
- Consider lamp stability/balance.

## **USE CASE**

By adjusting the height of the acrylic plate, the intensity and effect of the light can be controlled.