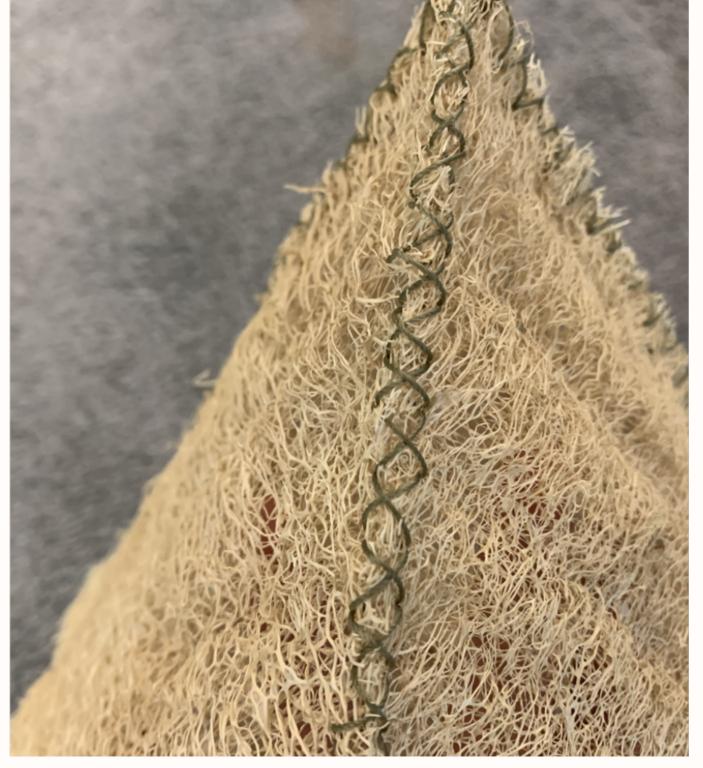

### **DETAILS**

Soak the loofah in water to soften it, then cut it. Sew with waxed thread in a criss-cross pattern.