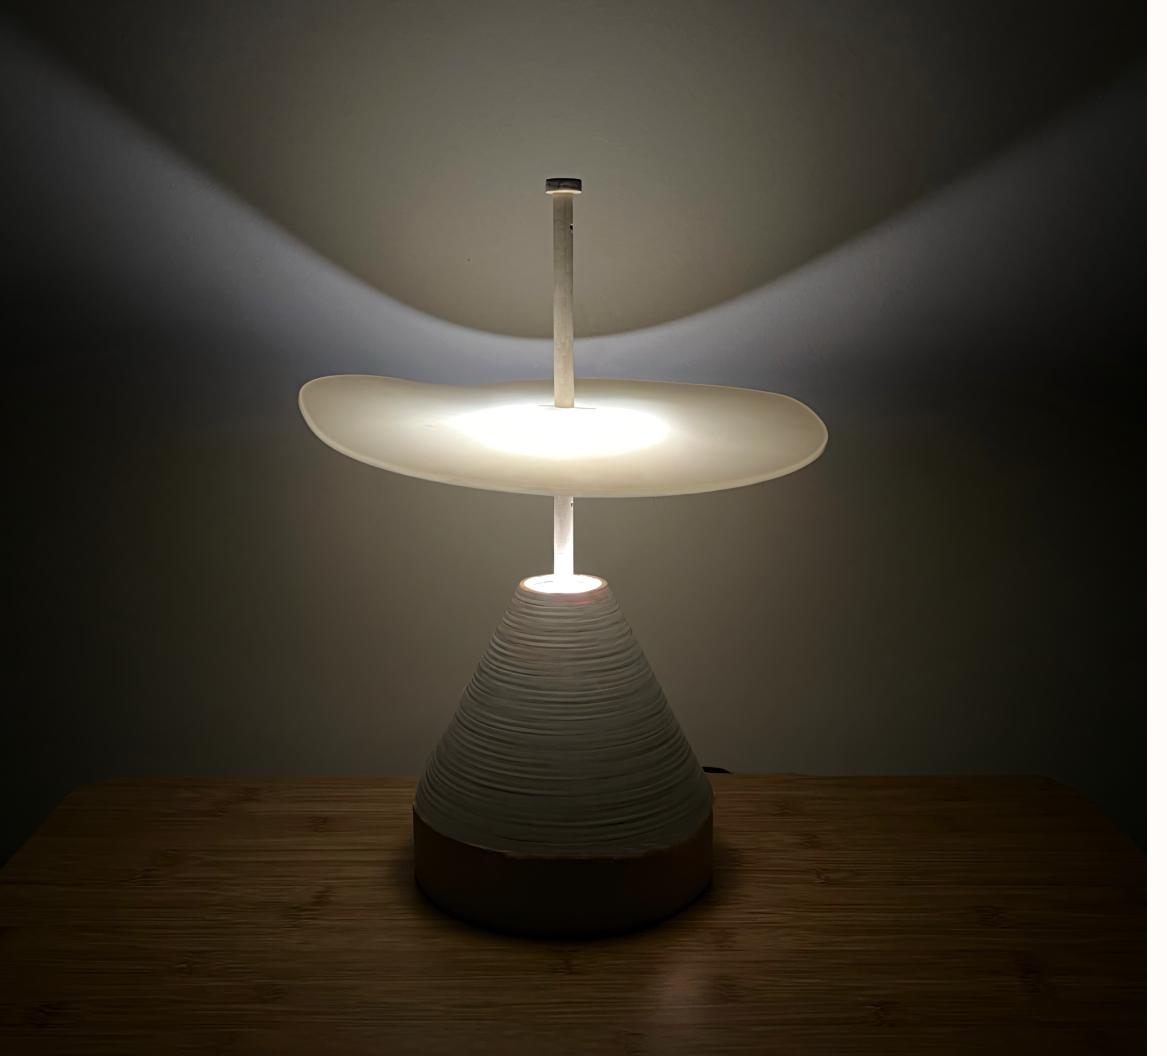

## HALO

Bedside night lamp

Cosmic mysterious light.

- Consider the audience and main functions.
- Protect the bulb from direct contact.
- Set the light brightness adjustment.
- Consider lamp stability/balance.

## MAIN FUNCTION

• For illuminated reading or clear light sources

• Create a visual sensory mood

• As house decoration or art object

## **USE CASE**

By adjusting the height of the acrylic plate, the intensity and effect of the light can be controlled.