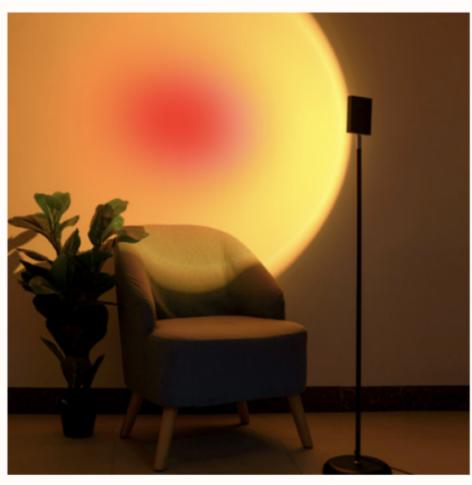

## HALO

Bedside night lamp

Cosmic mysterious light.

- Consider the audience and main functions.
- Protect the bulb from direct contact.
- Set the light brightness adjustment.
- Consider lamp stability/balance.

## MAIN FUNCTION

• For illuminated reading or clear light sources

• Create a visual sensory mood

• As house decoration or art object

## **USE CASE**

By adjusting the height of the acrylic plate, the intensity and effect of the light can be controlled.