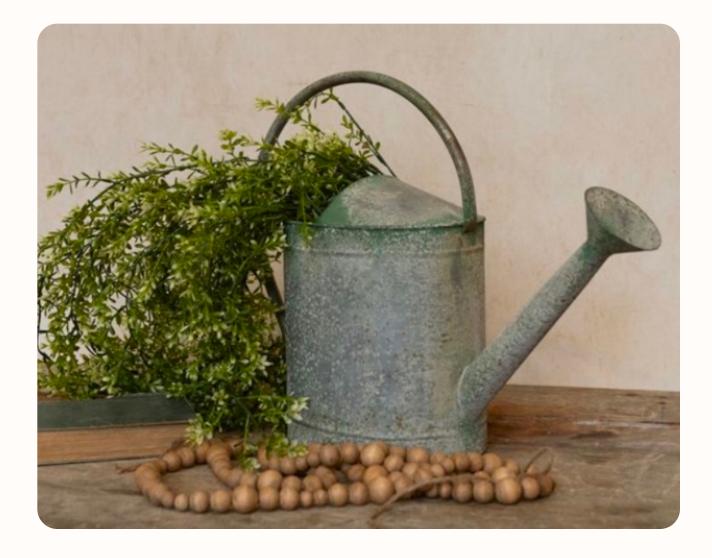

#### RESEARCH

Portable container with a handle and spout for watering by hand, used since at least the 17th century.

A container for watering plants, pouring water into a pot and pouring it over the plants that need it.

Most will place a lotus root-type watering head at the end of the nozzle to break up the flow of water into droplets to avoid damaging delicate plants with excess water pressure on the soil.

Ideal for small gardens or potted plants.