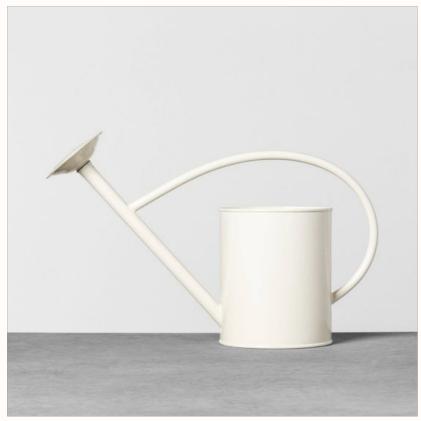

# Beeing.

Kettles are mainly used for watering plants outdoors

Large capacity

#### RESEARCH

Portable container with a handle and spout for watering by hand, used since at least the 17th century.

A container for watering plants, pouring water into a pot and pouring it over the plants that need it.

Most will place a lotus root-type watering head at the end of the nozzle to break up the flow of water into droplets to avoid damaging delicate plants with excess water pressure on the soil.

Ideal for small gardens or potted plants.