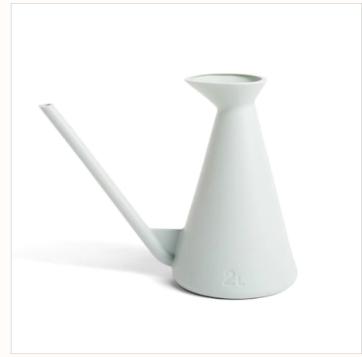

century.

A container for watering plants, pouring water into a pot and pouring it over the plants that need it.

Most will place a lotus root-type watering head at the end of the nozzle to break up the flow of water into droplets to avoid damaging delicate plants with excess water pressure on the soil.

Ideal for small gardens or potted plants.



#### **CONCEPT**

**No scale:** For some specific maintenance plants, a more precise amount of watering is required. (It can even have a scale for the ratio of nutrient solution)

The handle is too thin: When it is full of water, the watering can become heavy, and the handle that is too thin is not easy to control.

The spout is too large: the spout is not covered, and it is easy for the water to overflow from the top when pouring water.









### **IDEATIONS**



## **MODELS**

1:2 high density foam model







## HALO

Bedside night lamp

Cosmic mysterious light.

- Consider the audience and main functions.
- Protect the bulb from direct contact.
- Set the light brightness adjustment.
- Consider lamp stability/balance.

#### RESEARCH

#### **Student:**

The angle is not or not adjustable
The light is dazzled
The size is too big
Light range

#### Worker:

Unstable
No multifunction
Brightness cannot be adjusted
Light intensity

#### **Special:**

Light temperature and color Bulb Type and Protection Wire hiding Price















## MAIN FUNCTION







• For illuminated reading or clear light sources

• Create a visual sensory mood

• As house decoration or art object



## **USE CASE**

By adjusting the height of the acryl