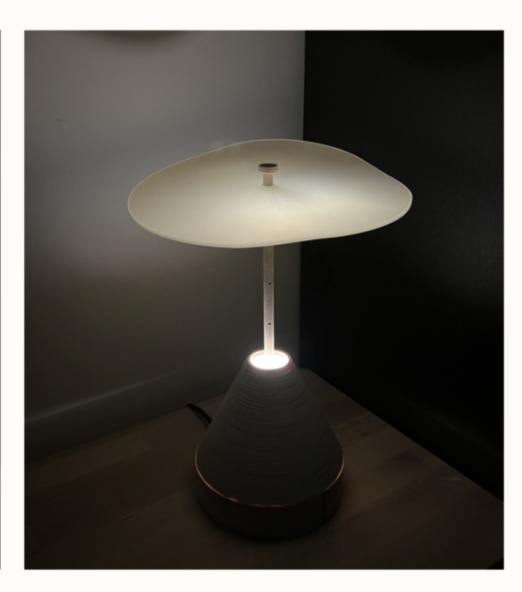

## HALO

Bedside night lamp

Cosmic mysterious light.

- Consider the audience and main functions.
- Protect the bulb from direct contact.
- Set the light brightness adjustment.
- Consider lamp stability/balance.

## MAIN FUNCTION

• For illuminated reading or clear light sources

• Create a visual sensory mood

• As house decoration or art object

## **USE CASE**

By adjusting the height of the acrylic plate, the intensity and effect of the light can be controlled.