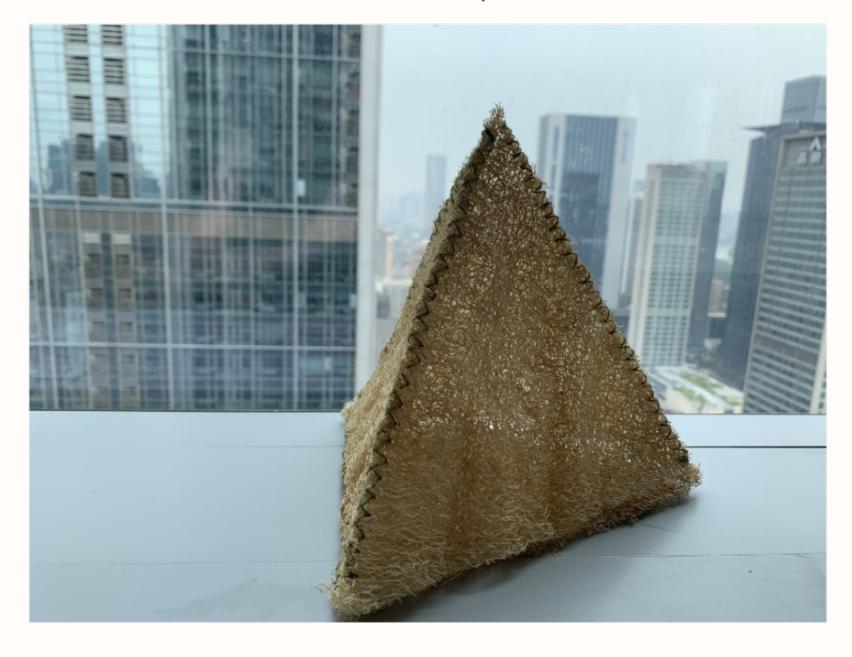

### **DETAILS**

Soak the loofah in water to soften it, then cut it. Sew with waxed thread in a criss-cross pattern.