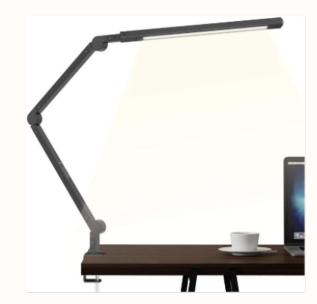

## HALO

Bedside night lamp

Cosmic mysterious light.

- Consider the audience and main functions.
- Protect the bulb from direct contact.
- Set the light brightness adjustment.
- Consider lamp stability/balance.

## MAIN FUNCTION

• For illuminated reading or clear light sources

• Create a visual sensory mood

• As house decoration or art object

## **USE CASE**

By adjusting the height of the acrylic plate, the intensity and effect of the light can be controlled.