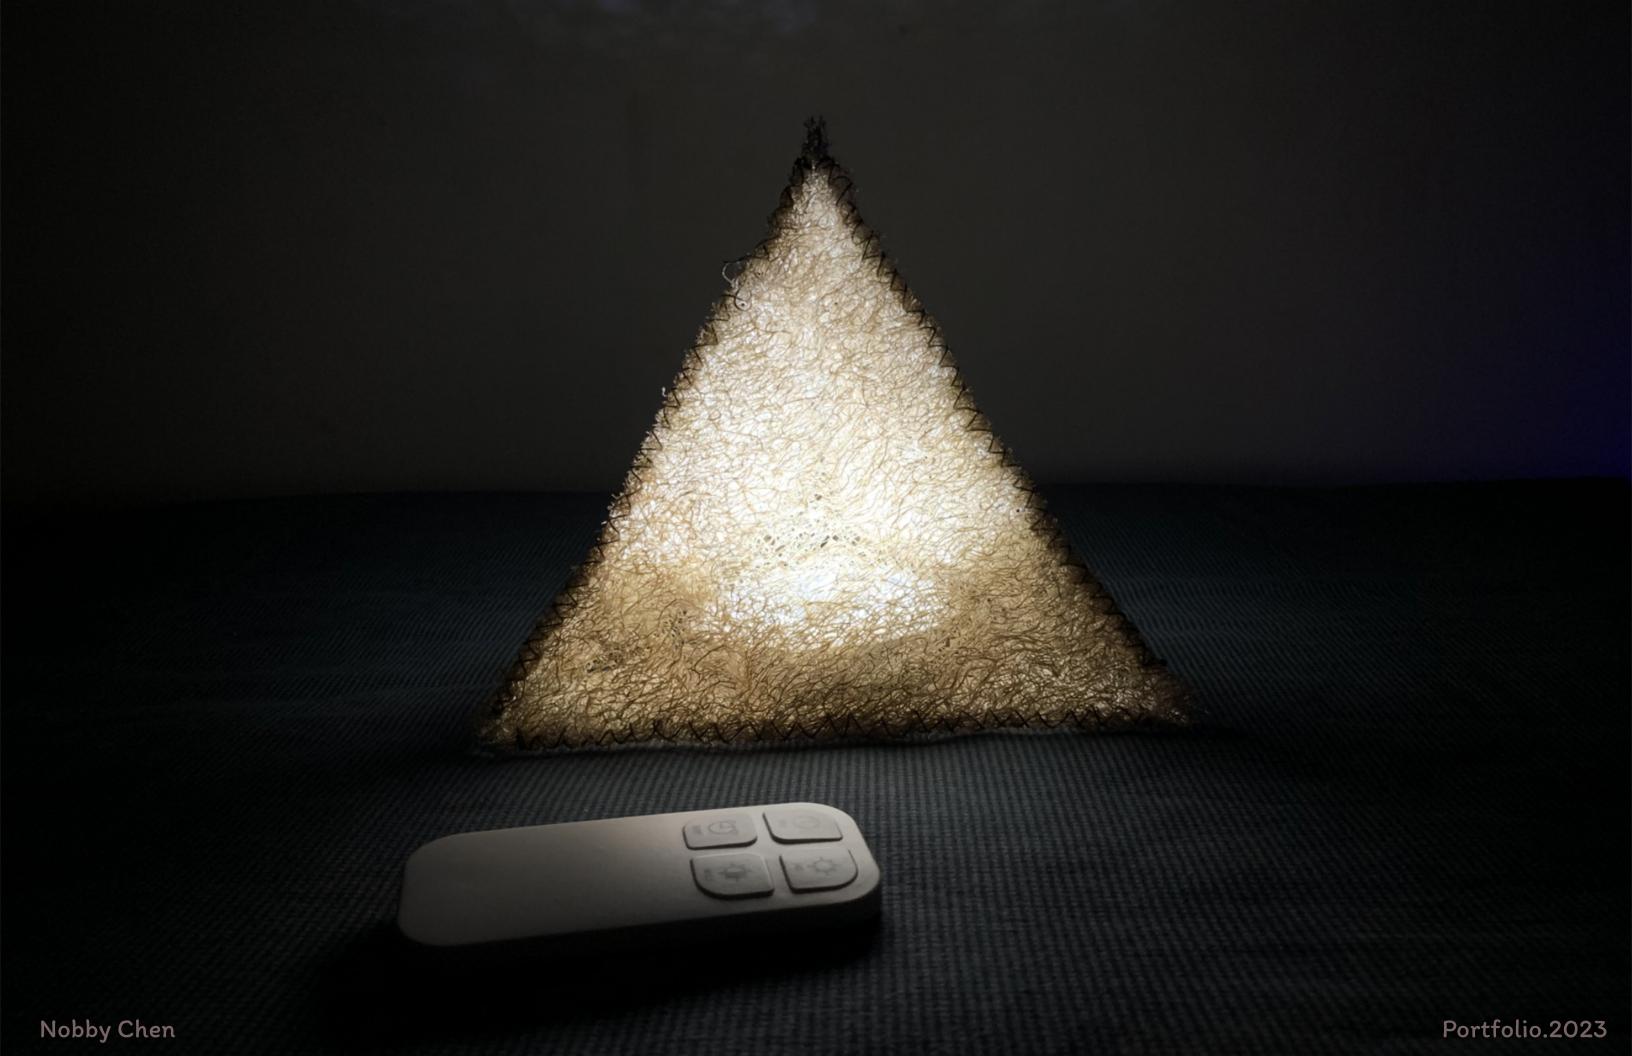

## HALO

Bedside night lamp

Cosmic mysterious light.

- Consider the audience and main functions.
- Protect the bulb from direct contact.
- Set the light brightness adjustment.
- Consider lamp stability/balance.

## **USE CASE**

By adjusting the height of the acrylic plate, the intensity and effect of the light can be controlled.