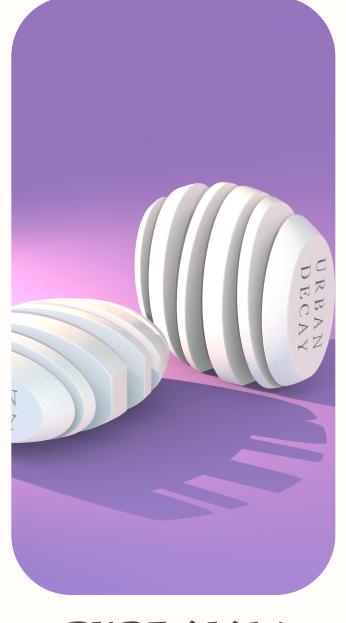

## PURE GLOW

urban decay Brush Care

Beauty brand, the colors are brighter and wilder

### **IDEATIONS**

Considering the better cleanliness of makeup brushes, it is best to have some texture.