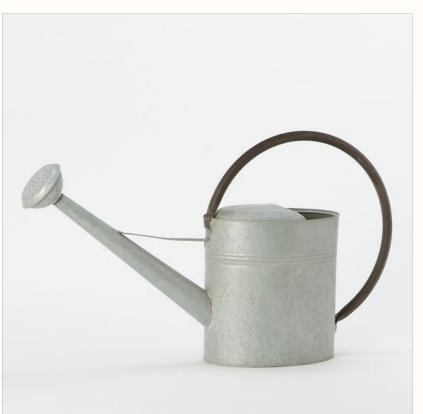

# Beeing.

Kettles are mainly used for watering plants outdoors

Large capacity

#### RESEARCH

Portable container with a handle and spout for watering by hand, used since at least the 17th century.

A container for watering plants, pouring water into a pot and pouring it over the plants that need it.

Most will place a lotus root-type watering head at the end of the nozzle to break up the flow of water into droplets to avoid damaging delicate plants with excess water pressure on the soil.

Ideal for small gardens or potted plants.