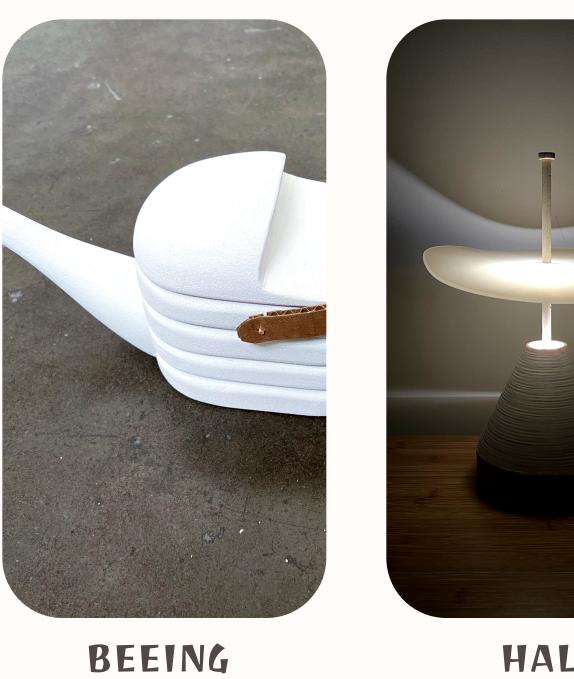

# Beeing.

Kettles are mainly used for watering plants outdoors

Large capacity

#### RESEARCH

Portable container with a handle and spout for watering by hand, used since at least the 17th century.

A container for watering plants, pouring water into a pot and pouring it over the plants that need it.

## **MODELS**

1:2 high density foam model

## HALO

Bedside night lamp

Cosmic mysterious light.

- Consider the audience and main functions.
- Protect the bulb from direct contact.
- Set the light brightness adjustment.
- Consider lamp stability/balance.