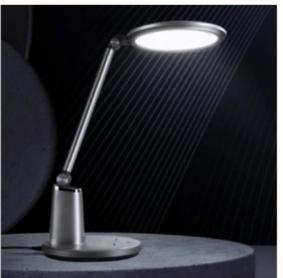

## HALO

Bedside night lamp

Cosmic mysterious light.

- Consider the audience and main functions.
- Protect the bulb from direct contact.
- Set the light brightness adjustment.
- Consider lamp stability/balance.

## MAIN FUNCTION

• For illuminated reading or clear light sources

• Create a visual sensory mood

• As house decoration or art object

## **USE CASE**

By adjusting the height of the acrylic plate, the intensity and effect of the light can be controlled.