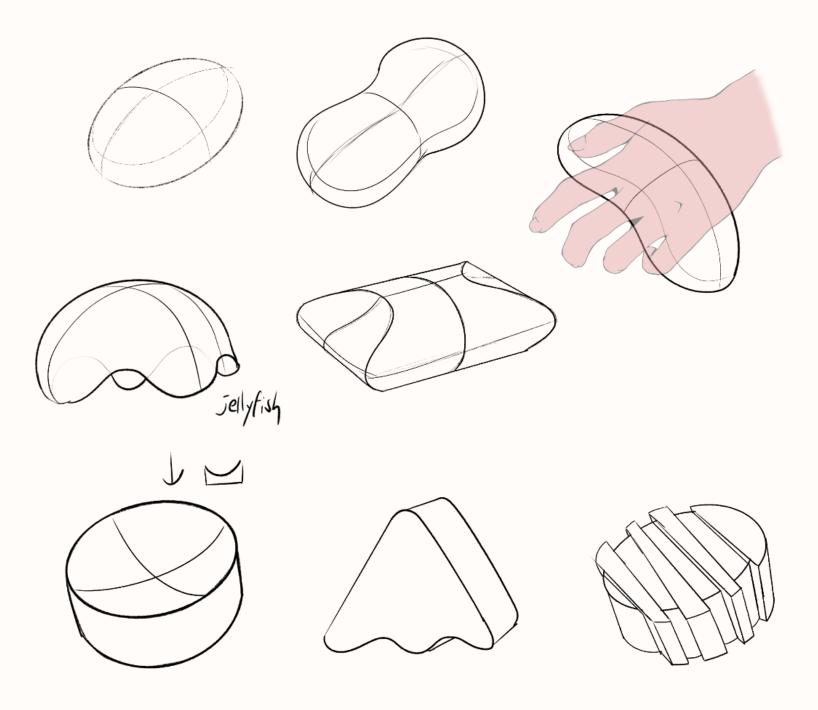

## PURE GLOW

urban decay Brush Care

Beauty brand, the colors are brighter and wilder

### **IDEATIONS**

Considering the better cleanliness of makeup brushes, it is best to have some texture.