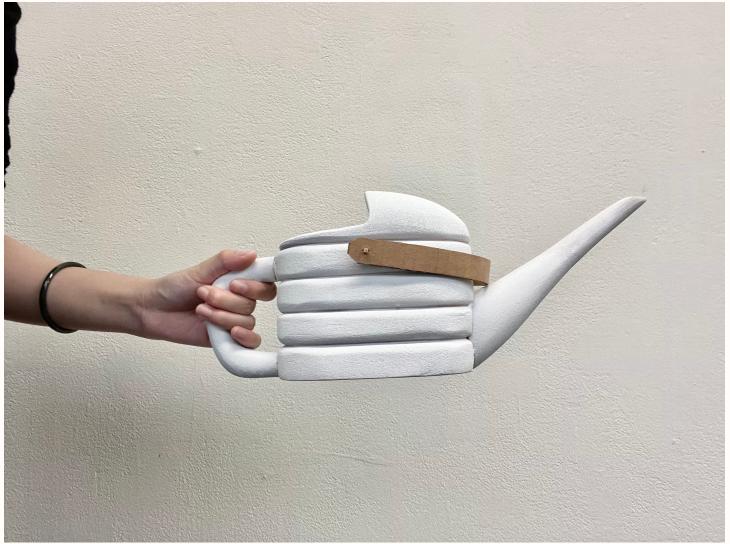

nd pouring it over the plants that need it.

Most will place a lotus root-type watering head at the end of the nozzle to break up the flow of water into droplets to avoid damaging delicate plants with excess water pressure on the soil.

Ideal for small gardens or potted plants.



#### **CONCEPT**

**No scale:** For some specific maintenance plants, a more precise amount of watering is required. (It can even have a scale for the ratio of nutrient solution)

The handle is too thin: When it is full of water, the watering can become heavy, and the handle that is too thin is not easy to control.

The spout is too large: the spout is not covered, and it is easy for the water to overflow from the top when pouring water.









### **IDEATIONS**



## **MODELS**

1:2 high density foam model







## HALO

Bedside night lamp

Cosmic mysterious light.

- Consider the audience and main functions.
- Protect the bulb from direct contact.
- Set the light brightness adjustment.
- Consider lamp stability/balance.

#### RESEARCH

#### **Student:**

The angle is not or not adjustable
The light is dazzled
The size is too big
Light range

#### Worker:

Unstable
No multifunction
Brightness cannot be adjusted
Light intensity

#### **Special:**

Light temperature and color Bulb Type and Protection Wire hiding Price















## MAIN FUNCTION







• For illuminated reading or clear light sources

• Create a visual sensory mood

• As house decoration or art object



## **USE CASE**

By adjusting the height of the acrylic plate, the intensity and effect of the light can be controlled.