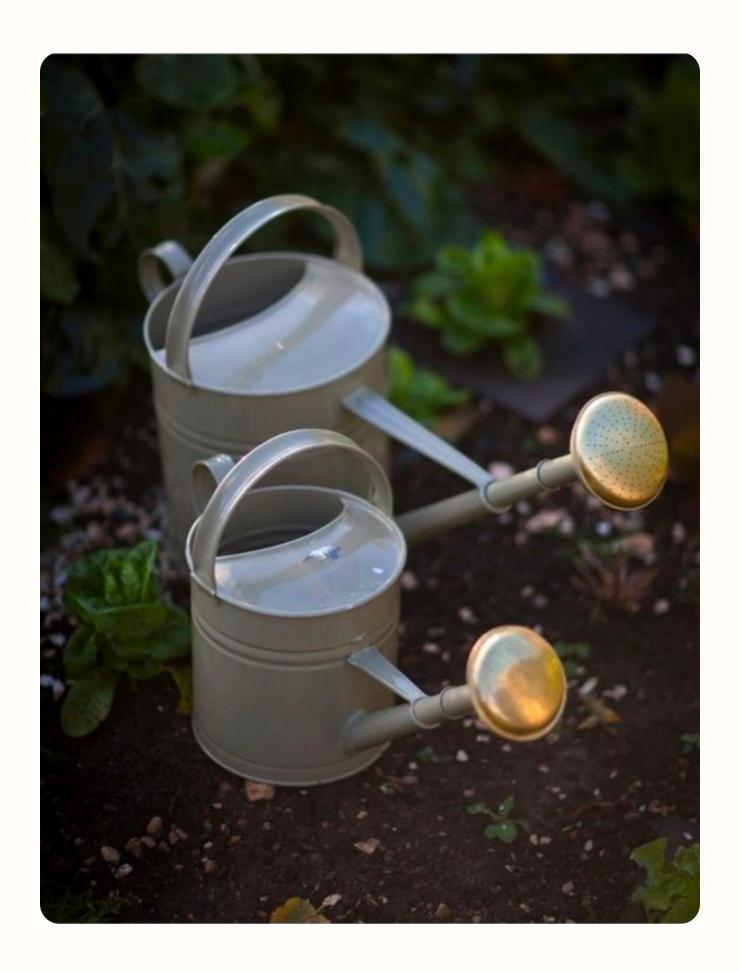

# Beeing.

Kettles are mainly used for watering plants outdoors

Large capacity

#### RESEARCH

Portable container with a handle and spout for watering by hand, used since at least the 17th century.

A container for watering plants, pouring water into a pot and pouring it over the plants that need it.