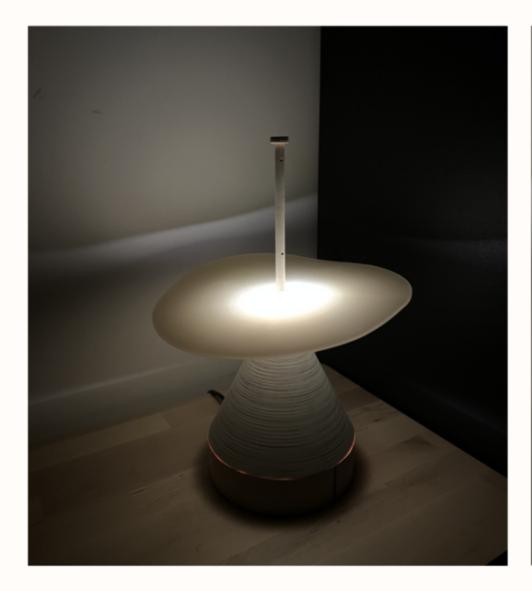

## HALO

Bedside night lamp

Cosmic mysterious light.

- Consider the audience and main functions.
- Protect the bulb from direct contact.
- Set the light brightness adjustment.
- Consider lamp stability/balance.

## **USE CASE**

By adjusting the height of the acrylic plate, the intensity and effect of the light can be controlled.