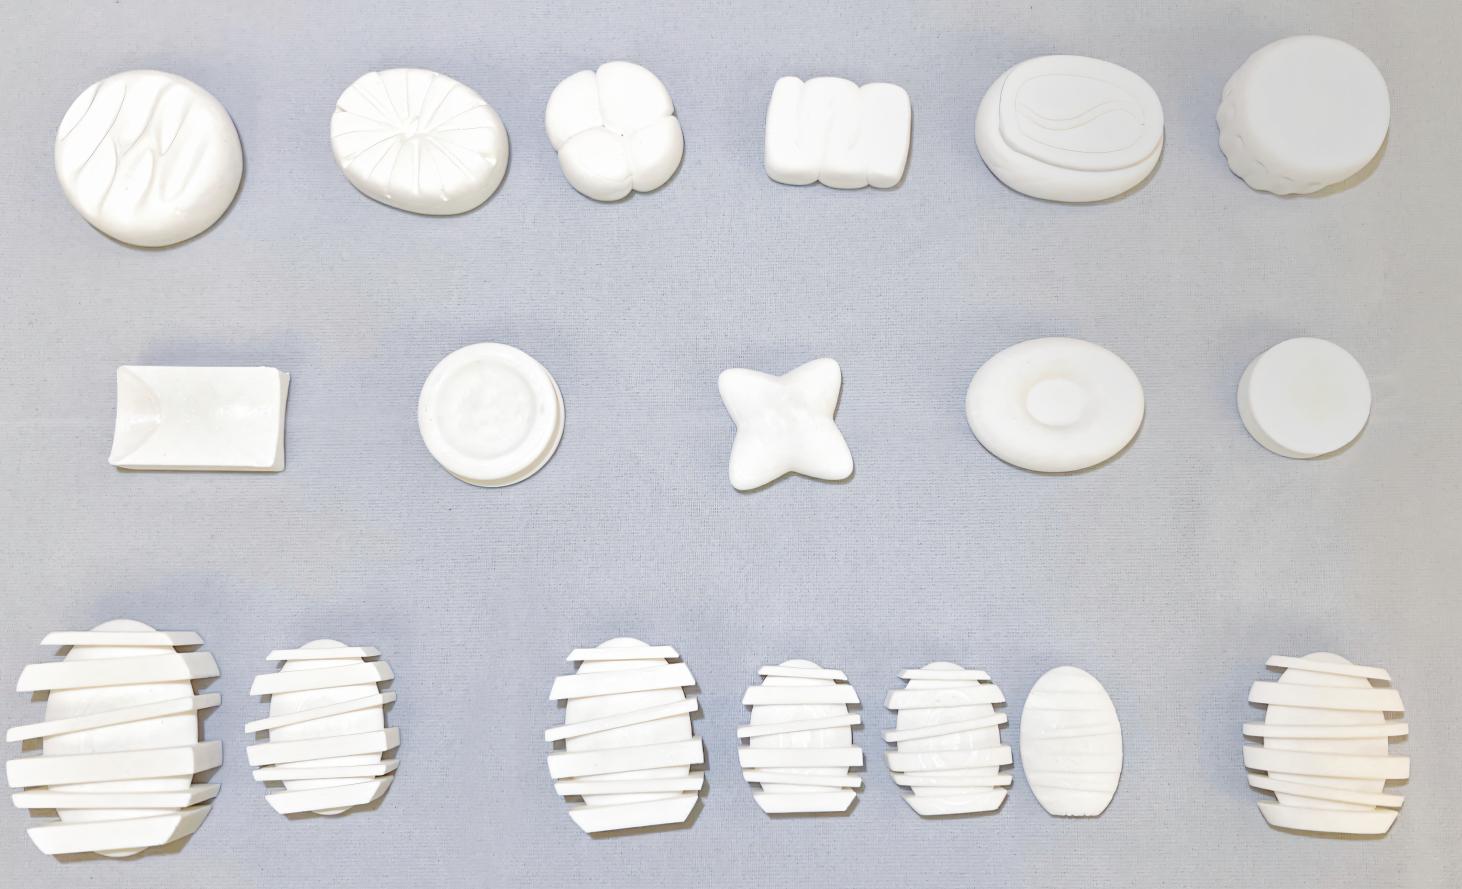

## PURE GLOW

urban decay Brush Care

Beauty brand, the colors are brighter and wilder

### **IDEATIONS**

Considering the better cleanliness of makeup brushes, it is best to have some texture.