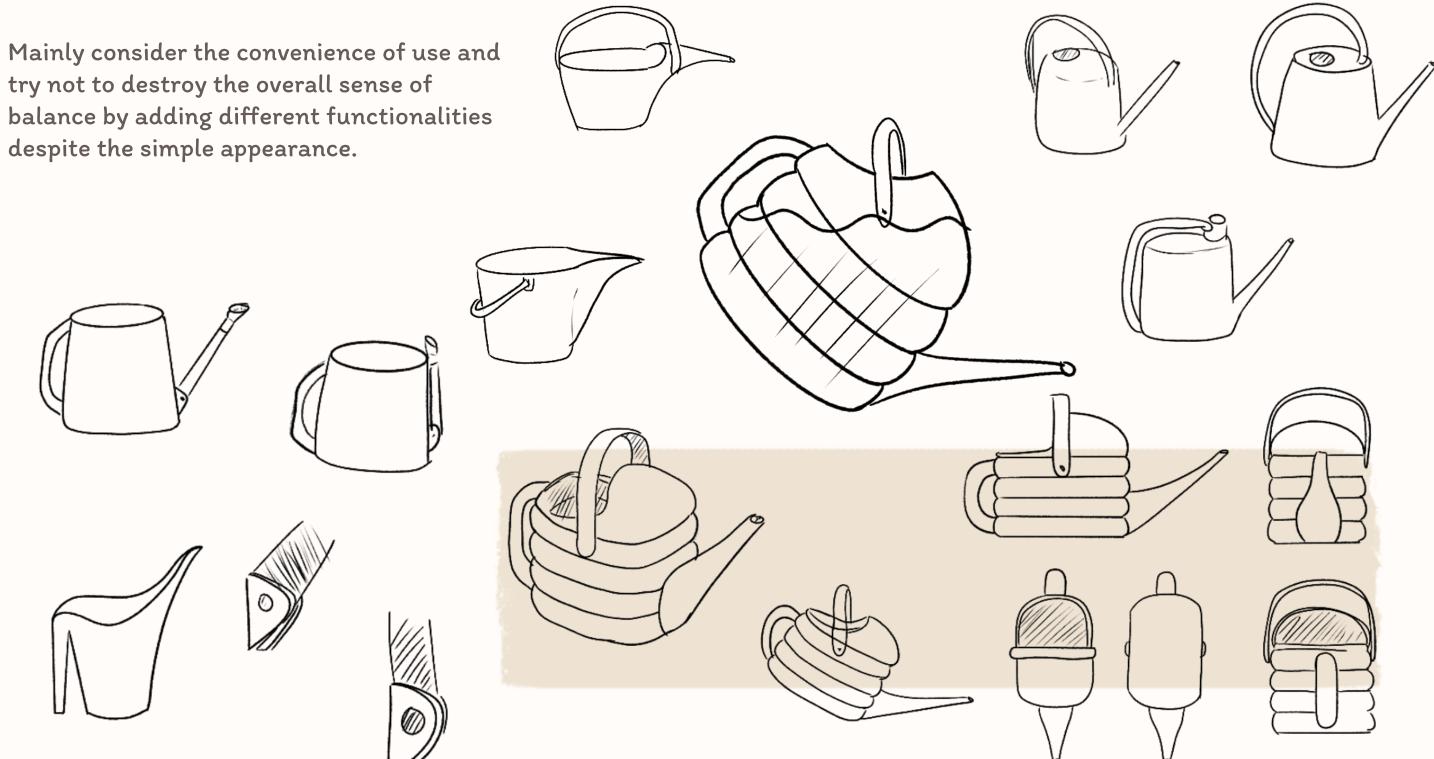

# Beeing.

Kettles are mainly used for watering plants outdoors

Large capacity

#### RESEARCH

Portable container with a handle and spout for watering by hand, used since at least the 17th century.

A container for watering plants, pouring water into a pot and pouring it over the plants that need it.

Most will place a lotus root-type watering head at the end of the nozzle to break up the flow of water into droplets to avoid damaging delicate plants with excess water pressure on the soil.

Ideal for small gardens or potted plants.

#### **CONCEPT**

**No scale:** For some specific maintenance plants, a more precise amount of watering is required. (It can even have a scale for the ratio of nutrient solution)

The handle is too thin: When it is full of water, the watering can become heavy, and the handle that is too thin is not easy to control.

The spout is too large: the spout is not covered, and it is easy for the water to overflow from the top when pouring water.

### **IDEATIONS**