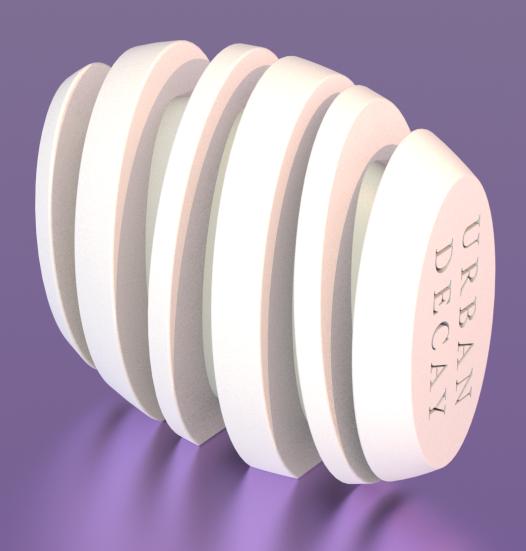

## PURE GLOW

urban decay Brush Care

Beauty brand, the colors are brighter and wilder

### **IDEATIONS**

Considering the better cleanliness of makeup brushes, it is best to have some texture.