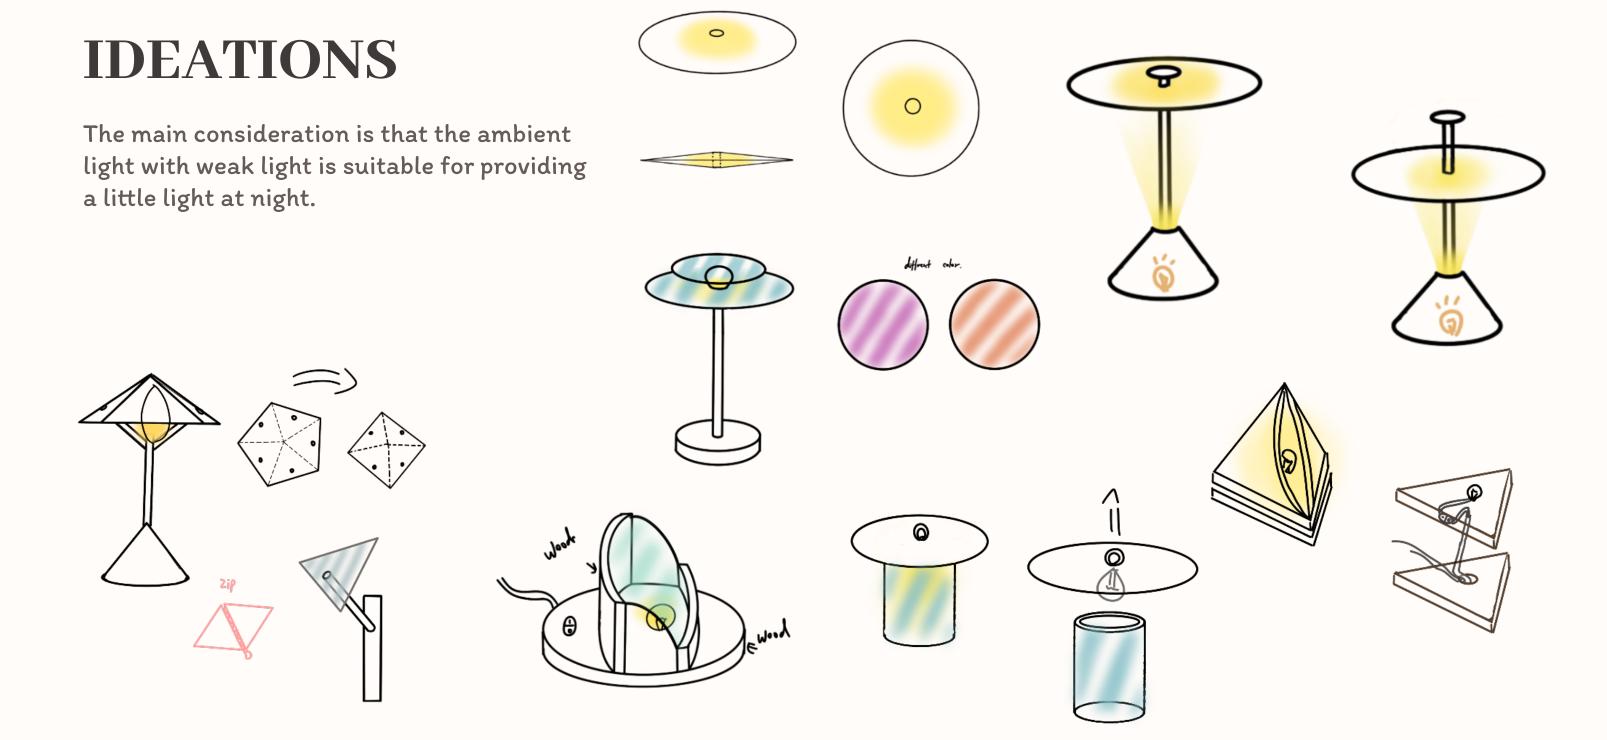

er to overflow from the top when pouring water.









### **IDEATIONS**



## **MODELS**

1:2 high density foam model







## HALO

Bedside night lamp

Cosmic mysterious light.

- Consider the audience and main functions.
- Protect the bulb from direct contact.
- Set the light brightness adjustment.
- Consider lamp stability/balance.

#### RESEARCH

#### **Student:**

The angle is not or not adjustable
The light is dazzled
The size is too big
Light range

#### Worker:

Unstable
No multifunction
Brightness cannot be adjusted
Light intensity

#### **Special:**

Light temperature and color Bulb Type and Protection Wire hiding Price















## MAIN FUNCTION







• For illuminated reading or clear light sources

• Create a visual sensory mood

• As house decoration or art object



## **USE CASE**

By adjusting the height of the acrylic plate, the intensity and effect of the light can be controlled.









## PURE GLOW

urban decay Brush Care















Beauty brand, the colors are brighter and wilder



### **IDEATIONS**

Considering the better cleanliness of makeup brushes, it is best to have some texture.







## Transformation During Use









### **DETAILS**

Soak the loofah in water to soften it, then cut it. Sew with waxed thread in a criss-cross pattern.

























## Nobby Chen

Thank you for watching

nobbychen5@gmail.com 609-787-2862