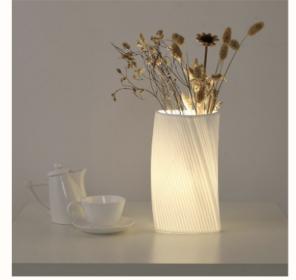

## HALO

Bedside night lamp

Cosmic mysterious light.

- Consider the audience and main functions.
- Protect the bulb from direct contact.
- Set the light brightness adjustment.
- Consider lamp stability/balance.

## MAIN FUNCTION

• For illuminated reading or clear light sources

• Create a visual sensory mood

• As house decoration or art object

## **USE CASE**

By adjusting the height of the acrylic plate, the intensity and effect of the light can be controlled.