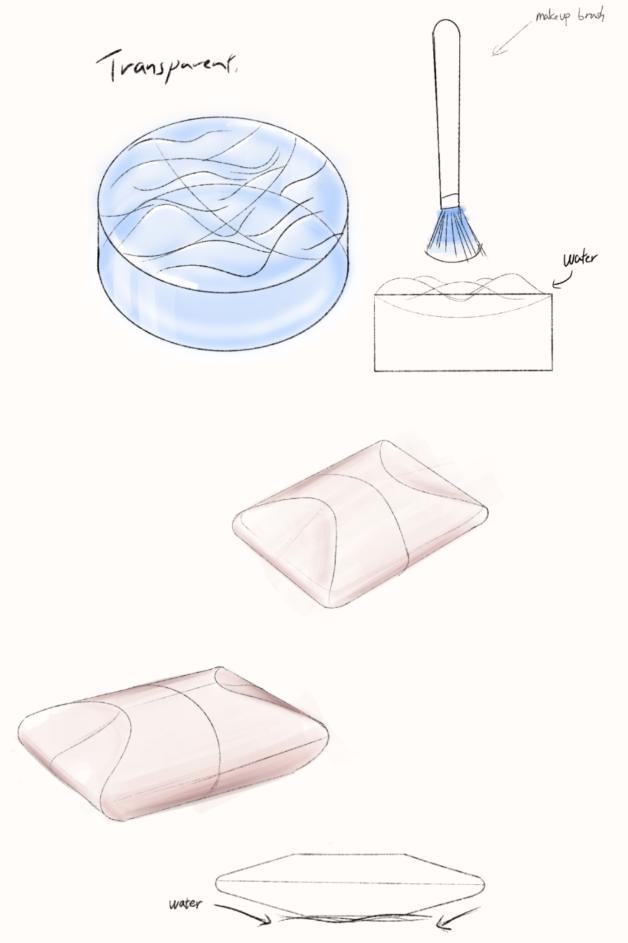

## PURE GLOW

urban decay Brush Care

Beauty brand, the colors are brighter and wilder

### **IDEATIONS**

Considering the better cleanliness of makeup brushes, it is best to have some texture.