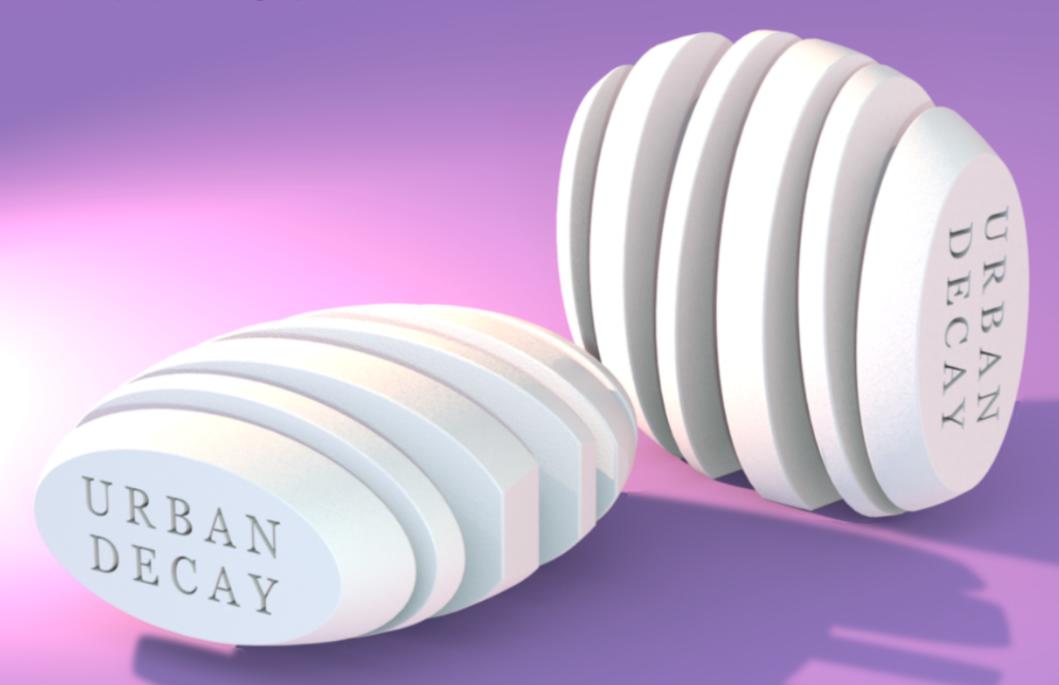

## PURE GLOW

urban decay Brush Care

Beauty brand, the colors are brighter and wilder

### **IDEATIONS**

Considering the better cleanliness of makeup brushes, it is best to have some texture.