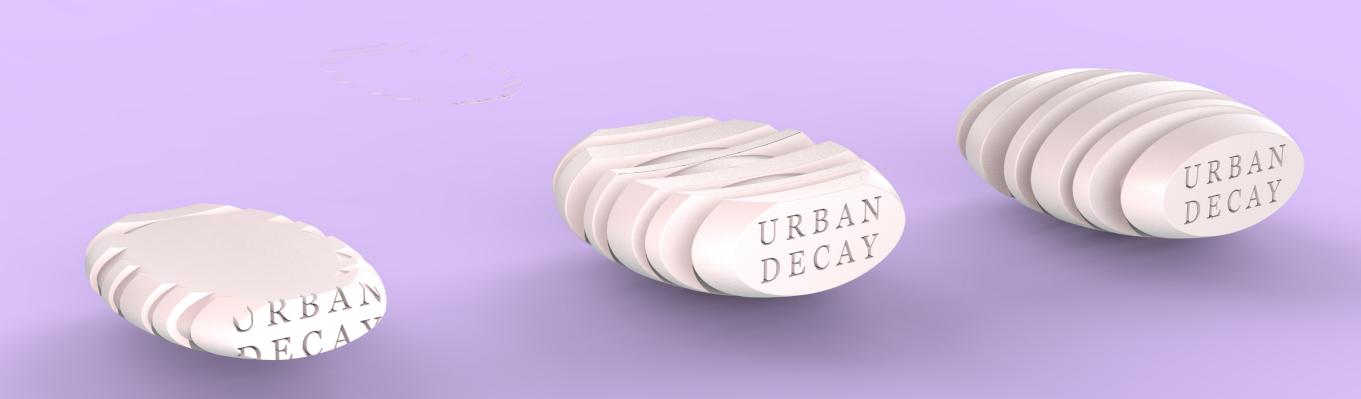

## PURE GLOW

urban decay Brush Care

Beauty brand, the colors are brighter and wilder

### **IDEATIONS**

Considering the better cleanliness of makeup brushes, it is best to have some texture.