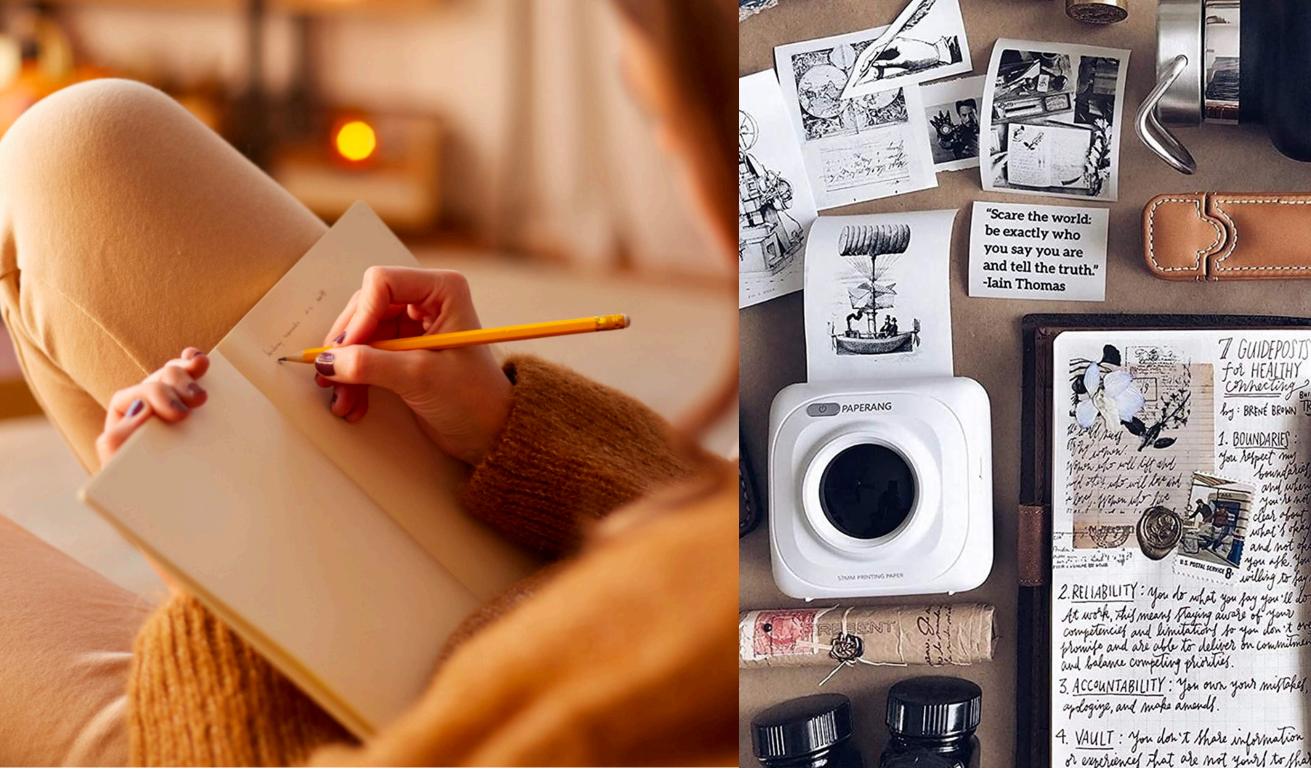

# Hangaroo Print

A carried along printer for travel journaling

## **Trend Research**

For people who often print from place to place such as travel journalist, the small portable printers can solve many problems.

Pain Points: No protection / No Indication for Capacity / Limited Paper Kinds / Short Battery Life

## Context& Problem

For travel journalists who carries and keeps a diary every single day. They need a printer which is lightweight, battery powered and small enough to hang on a bag.

and the second secon 5. INTEGRITY: You thould choose courage over comfort. You choose what is night over fun, fast or easy. And you choose to practice your volues rather than himply professing them. 7 GUIDEPOST. for HEALTHY hy : BRENÉ BROWN TRUE . BOUNDARIES NON-JUDGMENT: I can all for what I need, and you can all for what you need. We can talk about how we feel without udgment. you respect me <u>GENEROSITY</u>: you estend the most generous interpretation possible to the intention, wordy, and actions of others. august