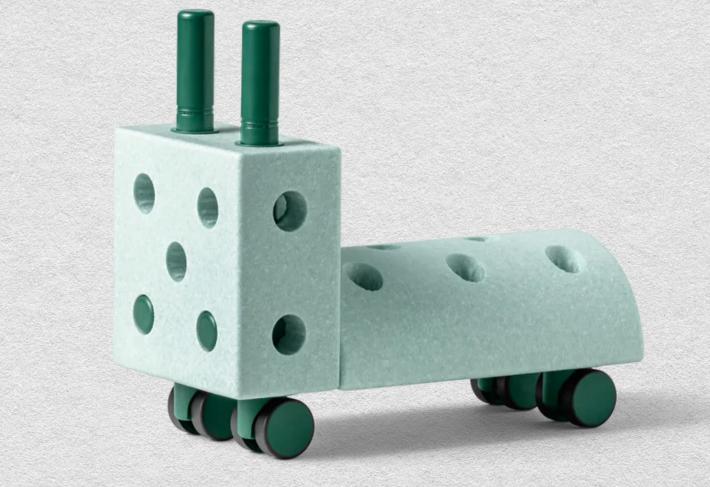

## CozyBlock

A furlable stool for children. Have fun!

## Concept

Let's make it fun as a toy playing with! block playing, bedding tent with that, dice, stool

PANTONE® 15-0343 TCX Greenery

PANTONE® 12-0727 TCX Sunshine

## CMF

100% recyclable EPP foam Matt foam finish