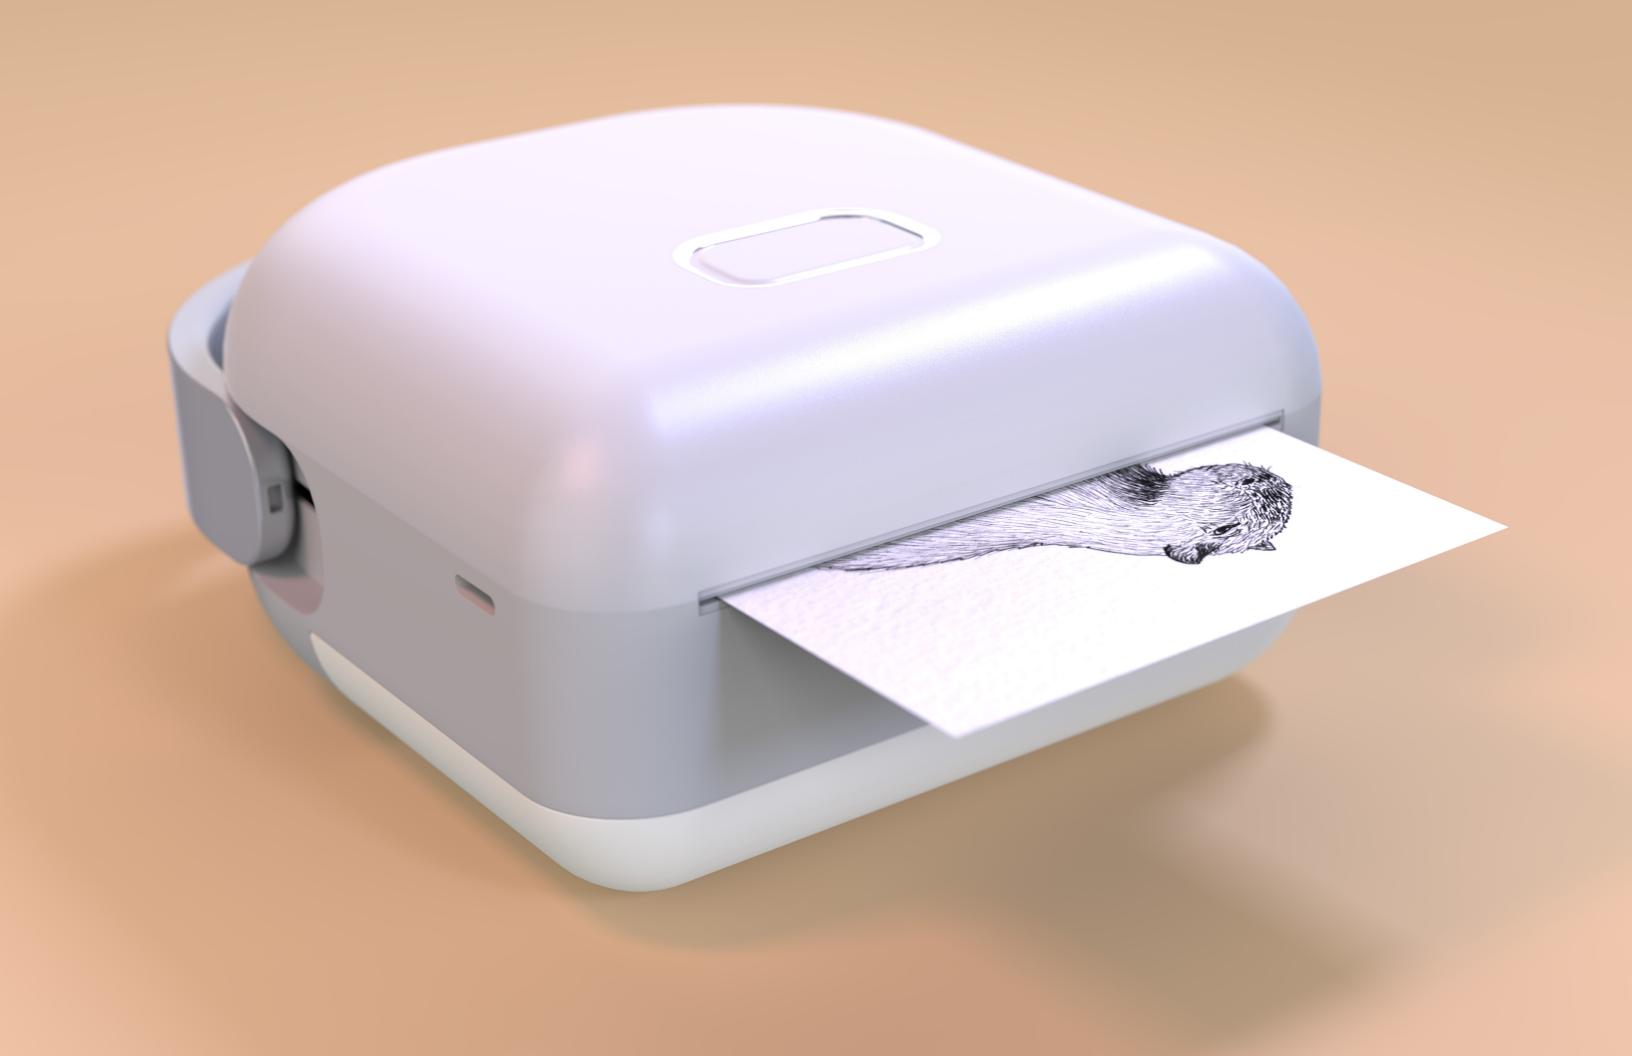

# Hangaroo Print

A carried along printer for travel journaling

## **Trend Research**

For people who often print from place to place such as travel journalist, the small portable printers can solve many problems.

Pain Points: No protection / No Indication for Capacity / Limited Paper Kinds / Short Battery Life

**Opportunities:** 

Light Indication for Capacity / Various Kinds of Paper/ Safe Material for Case / Long-lasting Battery