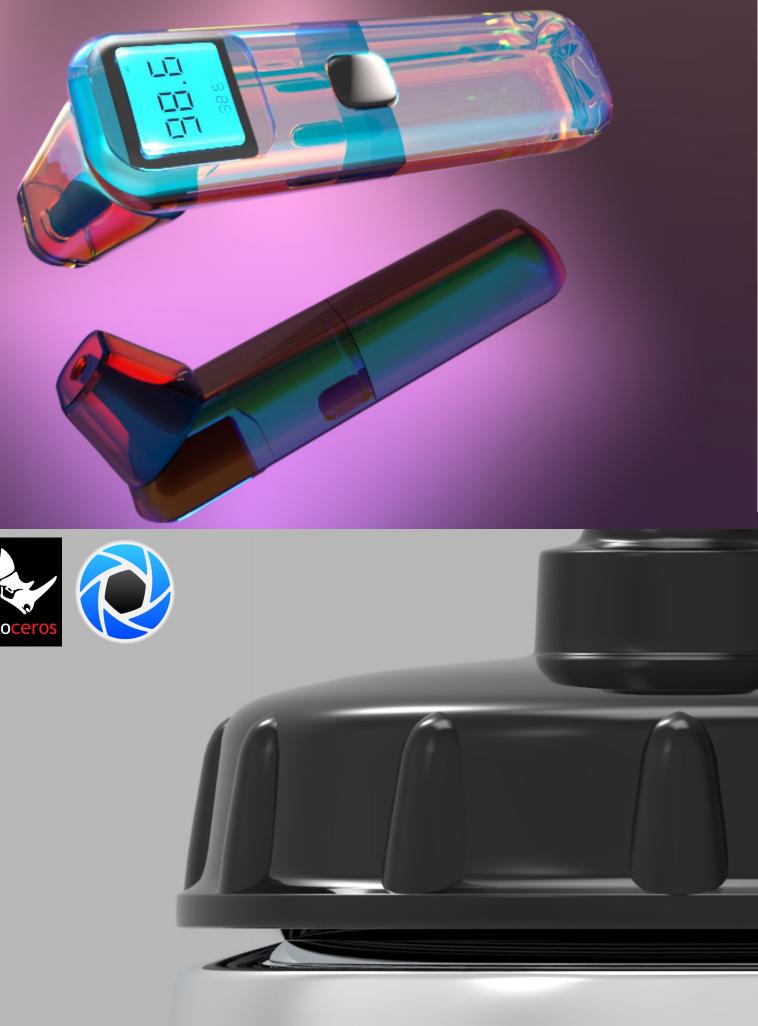

## **Model Iteration**

Screw

Type-C charging terminal

### 2000mAh Battery

Front Cover

Aluminum Ring

On/Off

Light Indication Ring to show the capacity

## **Exploded View**

Thermal Ink Roller

LP 803860

#### Handle Parts

Printer Body

A Cutter Hole which the paper enters