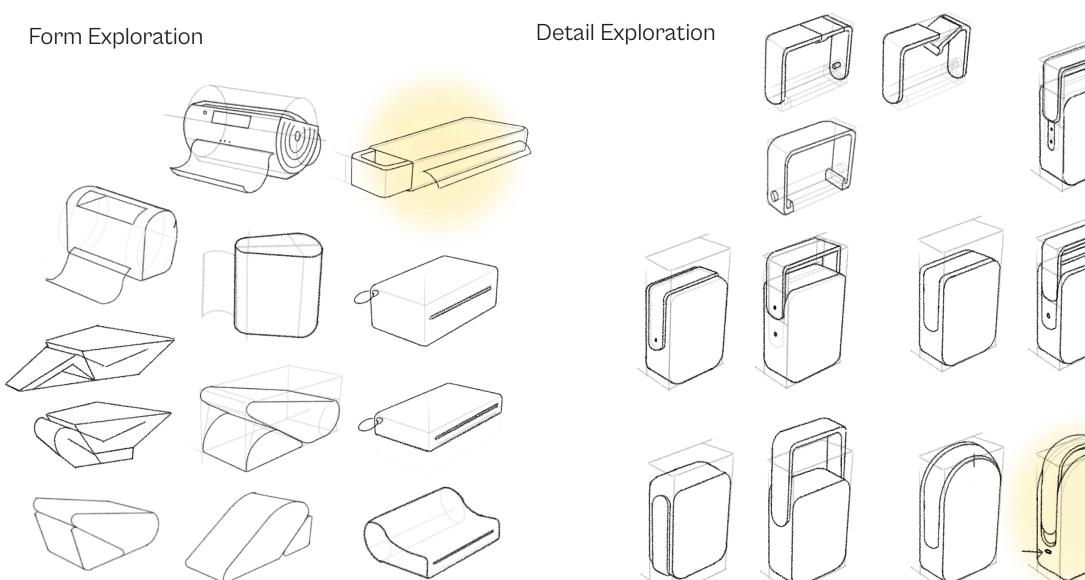

## **Concept Exploration**

Let's make it small & easy to hang on a bag like a carabiner!

## **Model Iteration**

Screw

Type-C charging terminal