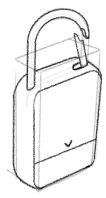

## **Model Iteration**

Screw

Type-C charging terminal

### 2000mAh Battery

Front Cover

Aluminum Ring

On/Off

Light Indication Ring to show the capacity