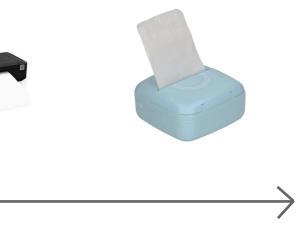

## HangarooPrint

Hangaroo

Portable Printer

# Hangaroo Print

A carried along printer for travel journaling

## Context& Problem

For travel journalists who carries and keeps a diary every single day. They need a printer which is lightweight, battery powered and small enough to hang on a bag.

and the second secon 5. INTEGRITY: You thould choose courage over comfort. You choose what is night over fun, fast or easy. And you choose to practice your volues rather than himply professing them. 7 GUIDEPOST. for HEALTHY hy : BRENÉ BROWN TRUE . BOUNDARIES NON-JUDGMENT: I can all for what I need, and you can all for what you need. We can talk about how we feel without udgment. you respect me <u>GENEROSITY</u>: you estend the most generous interpretation possible to the intention, wordy, and actions of others. august