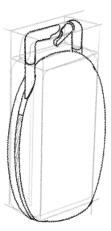

# Hangaroo Print

A carried along printer for travel journaling

## Context& Problem

For travel journalists who carries and keeps a diary every single day. They need a printer which is lightweight, battery powered and small enough to hang on a bag.

and the second secon 5. INTEGRITY: You thould choose courage over comfort. You choose what is night over fun, fast or easy. And you choose to practice your volues rather than himply professing them. 7 GUIDEPOST. for HEALTHY hy : BRENÉ BROWN TRUE . BOUNDARIES NON-JUDGMENT: I can all for what I need, and you can all for what you need. We can talk about how we feel without udgment. you respect me <u>GENEROSITY</u>: you estend the most generous interpretation possible to the intention, wordy, and actions of others. august

## **Concept Exploration**

Let's make it small & easy to hang on a bag like a carabiner!