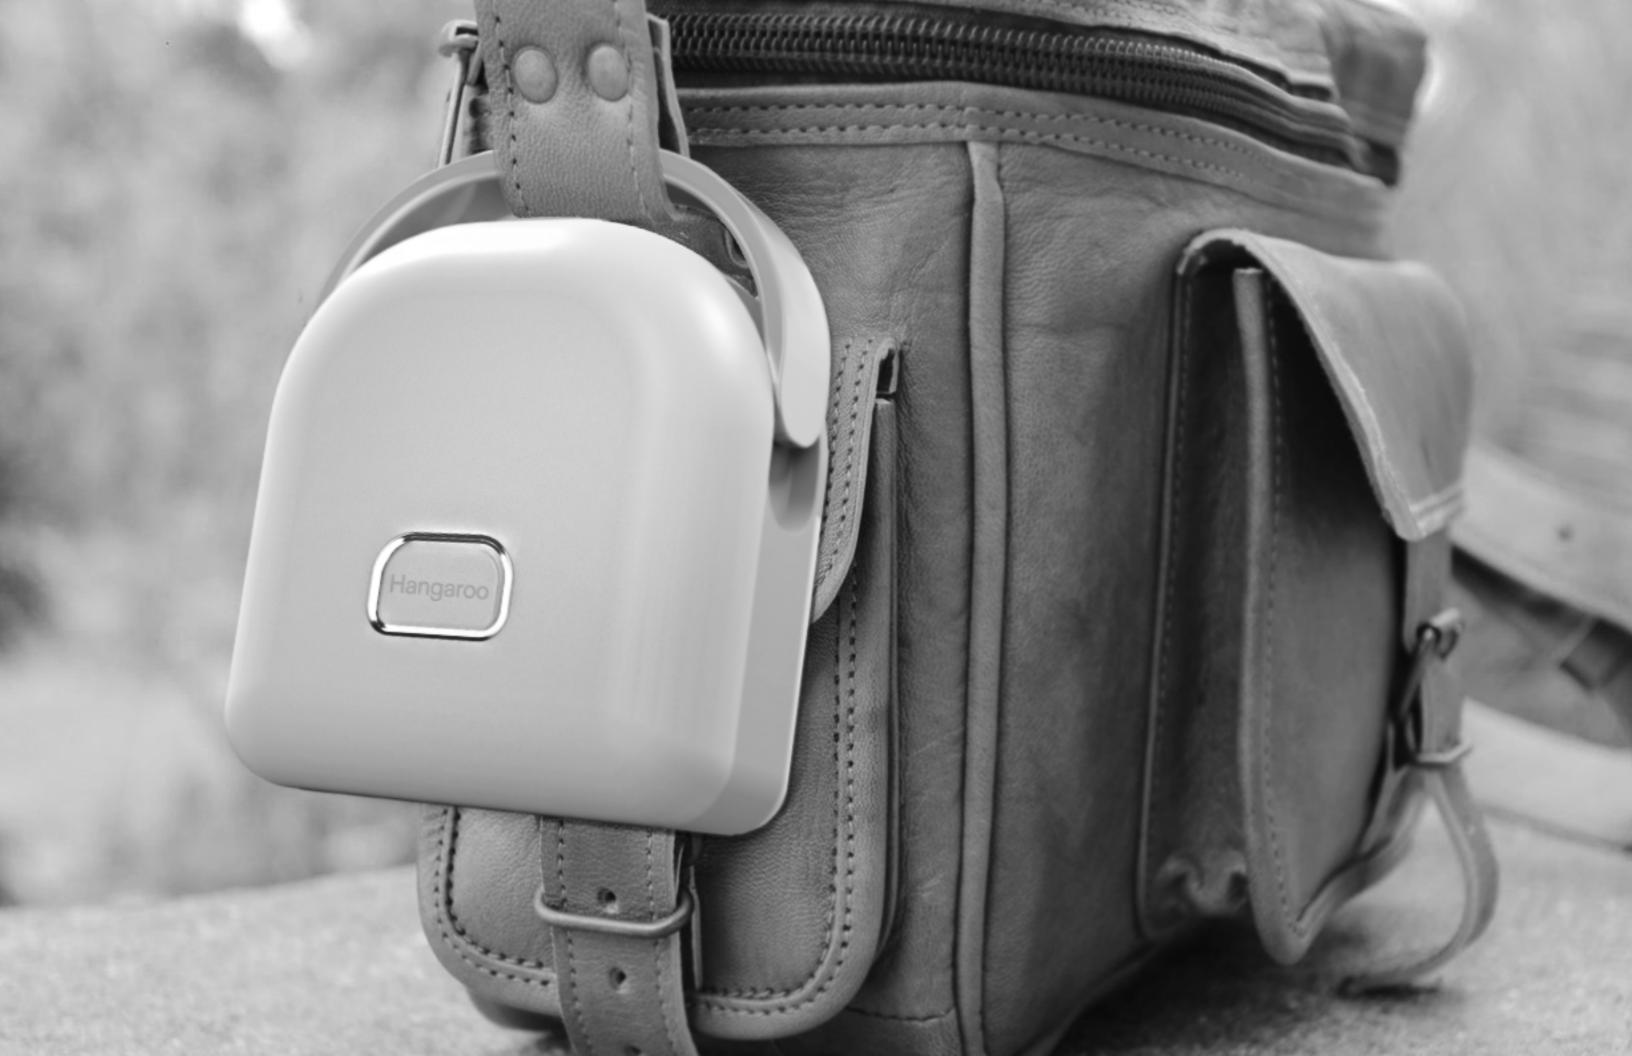

## HangarooPrint

Hangaroo

Portable Printer

# Hangaroo Print

A carried along printer for travel journaling

## Context& Problem

For travel journalists who carries and keeps a diary every single day. They need a printer which is lightweight, battery powered and small enough to hang on a bag.

and the second secon 5. INTEGRITY: You thould choose courage over comfort. You choose what is night over fun, fast or easy. And you choose to practice your volues rather than himply professing them. 7 GUIDEPOST. for HEALTHY hy : BRENÉ BROWN TRUE . BOUNDARIES NON-JUDGMENT: I can all for what I need, and you can all for what you need. We can talk about how we feel without udgment. you respect me <u>GENEROSITY</u>: you estend the most generous interpretation possible to the intention, wordy, and actions of others. august

## **Concept Exploration**

Let's make it small & easy to hang on a bag like a carabiner!