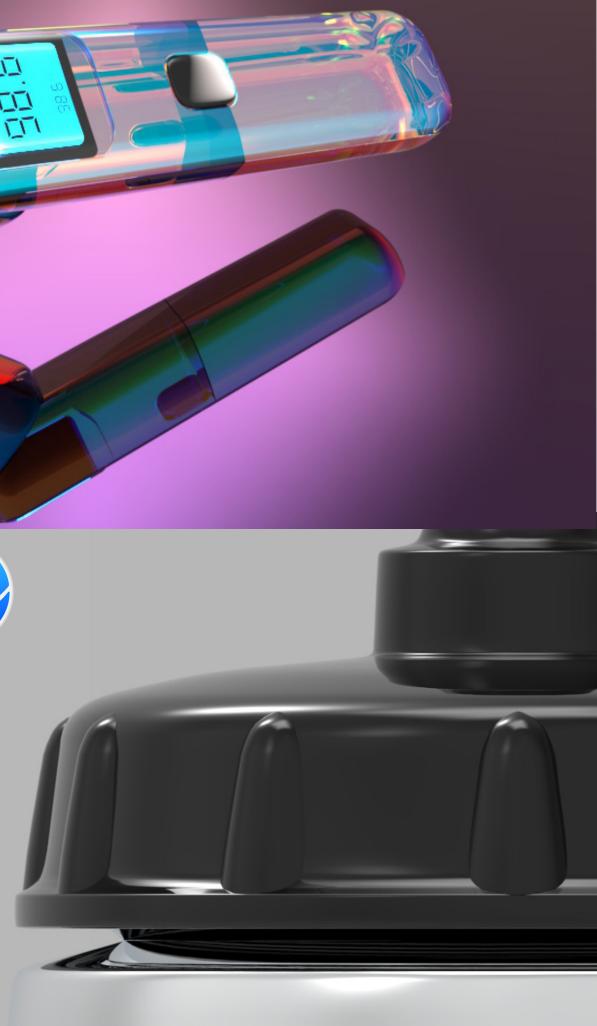

## **Model Iteration**

Screw

Type-C charging terminal

### 2000mAh Battery

Front Cover

Aluminum Ring

On/Off

Light Indication Ring to show the capacity

## **Exploded View**

Thermal Ink Roller

LP 803860

#### Handle Parts

Printer Body

A Cutter Hole which the paper enters