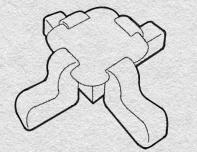

## **Exploded View**

Thermal Ink Roller

LP 803860

#### Handle Parts

Printer Body

A Cutter Hole which the paper enters