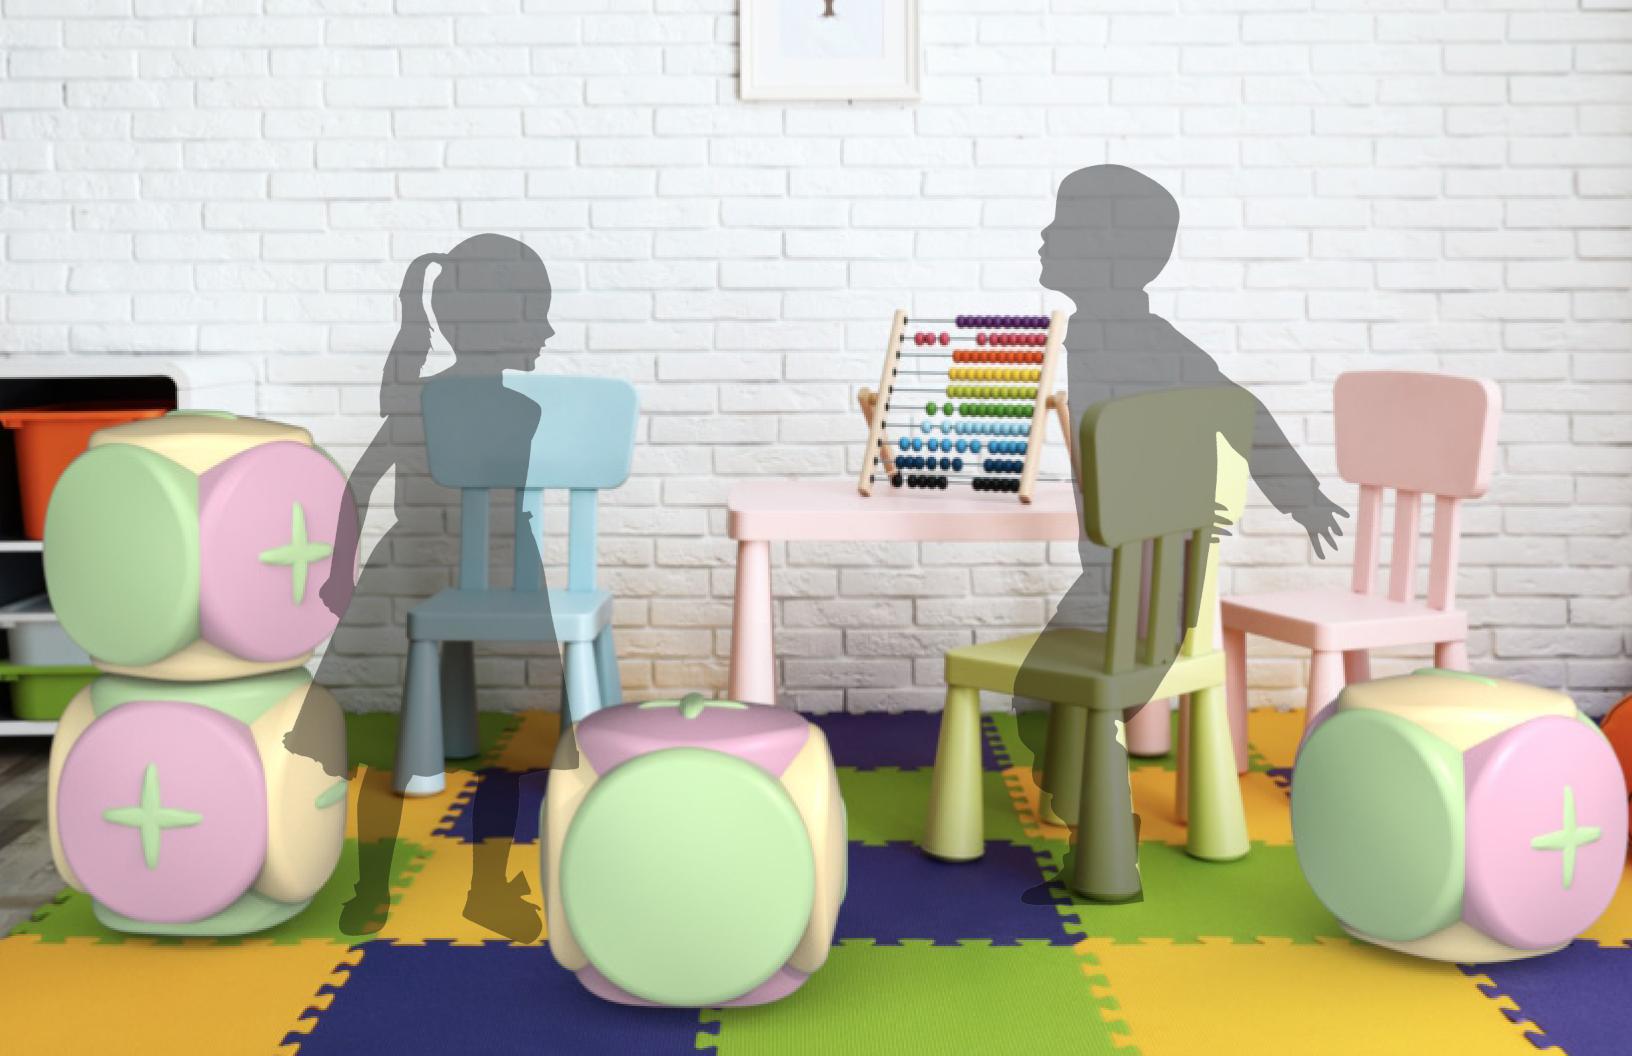

## CozyBlock

A furlable stool for children. Have fun!

## Say hi! This is my younger sister, Yunhwi.

She is 9 years old. Always she inspires me a lot. She loves going around, playing with blocks and making a bedding tent befor going to bed. Also, she always makes her own game with her toys.

Now how can I make an experience for her? Like something special?

.

## Concept

Let's make it fun as a toy playing with! block playing, bedding tent with that, dice, stool

PANTONE® 15-0343 TCX Greenery

PANTONE® 12-0727 TCX Sunshine