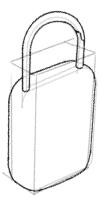

# Hangaroo Print

A carried along printer for travel journaling

## Context& Problem

For travel journalists who carries and keeps a diary every single day. They need a printer which is lightweight, battery powered and small enough to hang on a bag.

and the second secon 5. INTEGRITY: You thould choose courage over comfort. You choose what is night over fun, fast or easy. And you choose to practice your volues rather than himply professing them. 7 GUIDEPOST. for HEALTHY hy : BRENÉ BROWN TRUE . BOUNDARIES NON-JUDGMENT: I can all for what I need, and you can all for what you need. We can talk about how we feel without udgment. you respect me <u>GENEROSITY</u>: you estend the most generous interpretation possible to the intention, wordy, and actions of others. august

## **Concept Exploration**

Let's make it small & easy to hang on a bag like a carabiner!