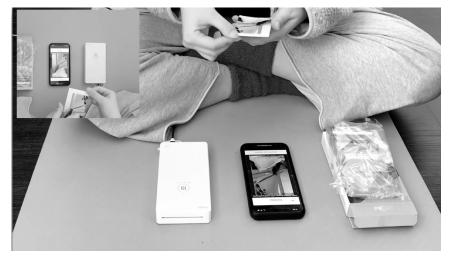

## **Model Iteration**

Screw

Type-C charging terminal

### 2000mAh Battery

Front Cover

Aluminum Ring

On/Off

Light Indication Ring to show the capacity