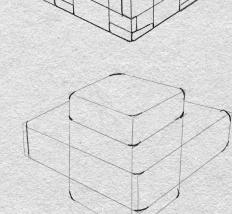

## **Model Iteration**

Screw

Type-C charging terminal

### 2000mAh Battery

Front Cover

Aluminum Ring

On/Off

Light Indication Ring to show the capacity