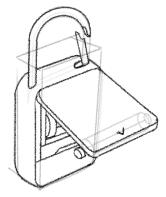

## **Model Iteration**

Screw

Type-C charging terminal

### 2000mAh Battery

Front Cover

Aluminum Ring

On/Off

Light Indication Ring to show the capacity

## **Exploded View**

Thermal Ink Roller

LP 803860

#### Handle Parts

Printer Body

A Cutter Hole which the paper enters